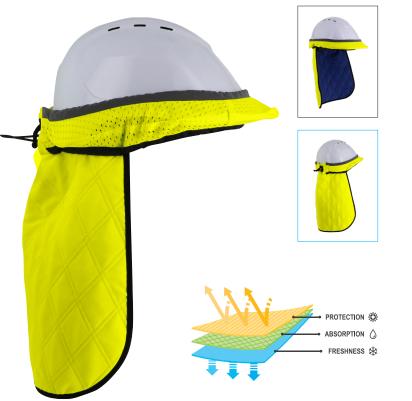

## **Technical features**

Cap for industrial helmet. Triple layer: absorbing intermediate layer. Adjustement on the helmet: with drawcords and stoppers. Cap outline: mesh fabric with retro-reflective hem. Material: 100% polyester, 500 gsm. Colour: black, navy blue and yellow. Packaging: carton of 50 pieces. Subpackaging: bundle of 5 pieces.

## **Advantages**

- > Absorbs moisture and perspiration thanks to the intermediate layer.
- > Comfortable and light thanks to the padding.
- > Protects from the sun's rays thanks to long nape of the neck.
- > Excellent visibility thanks to the color of the product.
- > Keep your head cool and reduce the temperature from 5 to 8 ° C up to 8 hours. How to use: Soak in water for 2 to 5 minutes. Wring out the excess water.