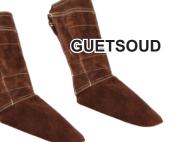

## **APRIL 2020**

Launch of our new range of leather clothing for welders which complements the already existing standard range and thus offers a wider choice of equipment for this activity.

A range of quality entirely redesigned by the technical team with quality materials, a safe and efficient design studied for each model to ensure the best performance during the work of professionals.

This range can be combined with our other protective equipment for welders: gloves, opto-electronic hood, shoes...

PANTASOUD

SINGER® safety

NEW

VEPSOUD

EN ISO 11611/ 2007

011/ EN ISO 11612/ 2008

CE